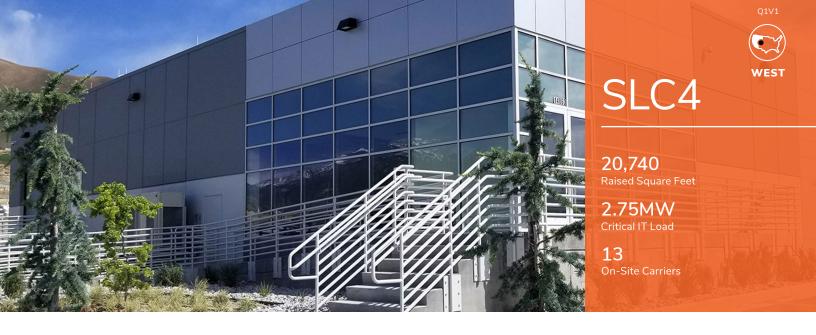

# Granite Point Data Center

14860 S Pony Express Rd Bluffdale, UT 84065

DataBank's third data center on the Granite Point Campus, SLC4 leverages a private power substation to provide HPC-capable, high-density colocation cabinets ideal for compute-intensive workloads. The campus boasts outstanding connectivity with access to many carriers and cloud providers.

#### **Power**

Power Design 2N

Critical IT Load 2.75MW

# Interconnection

On-Site Network Providers 13

Internet Exchange
Partner

Cloud Connectivity
Partner

Internet Connectivity
Managed

Data Center Interconnect Metro & National